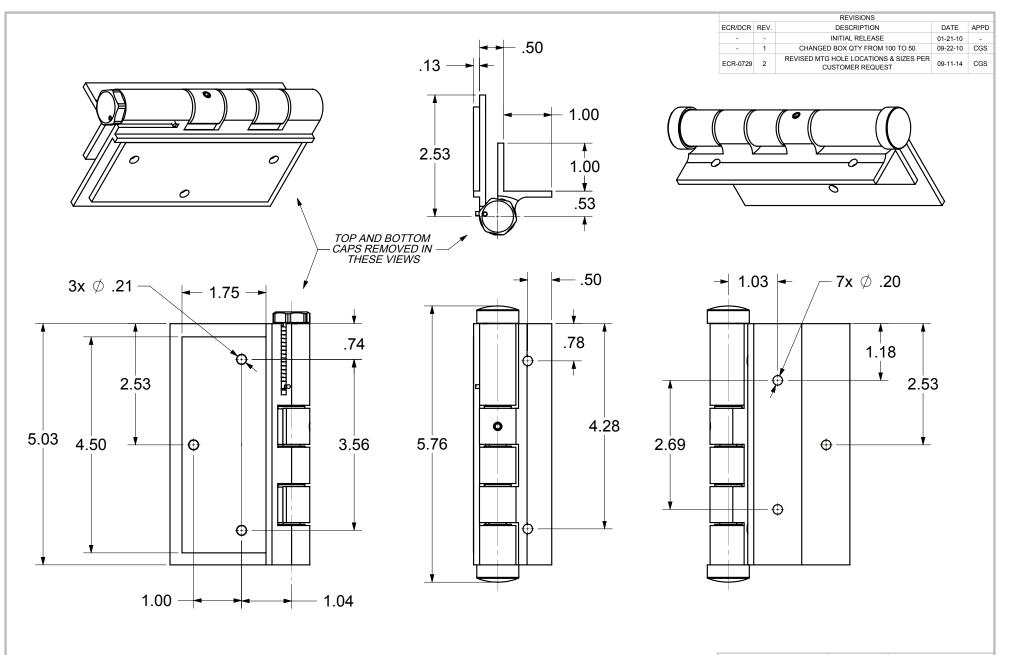

## **PACKAGING INSTRUCTIONS:**

- 1) ACCESSORY KIT INCLUDES: 3/32 HEX KEY, TOP CAP, AND BOTTOM CAP, POLYBAGGED.
- 2) (1) POLYBAGGED SET INCLUDES: (1) HINGE, (1) SPACER, (1) ACCESSORY KIT, AND (1) FOLDED INSTRUCTION SHEET

3) PACK (50) SETS PER BOX

THREE PLACE DECIMAL ±0.005